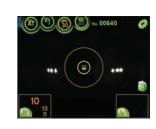

### USER FRIENDLY INTERFACE

User friendly icons provide you with an easier operation environment.

### 5.7" TOUCH COLOR TFT LCD

High-resolution touch LCD screen with 0 to 90 degree tilting function provides you easy and effective operation for any condition given.