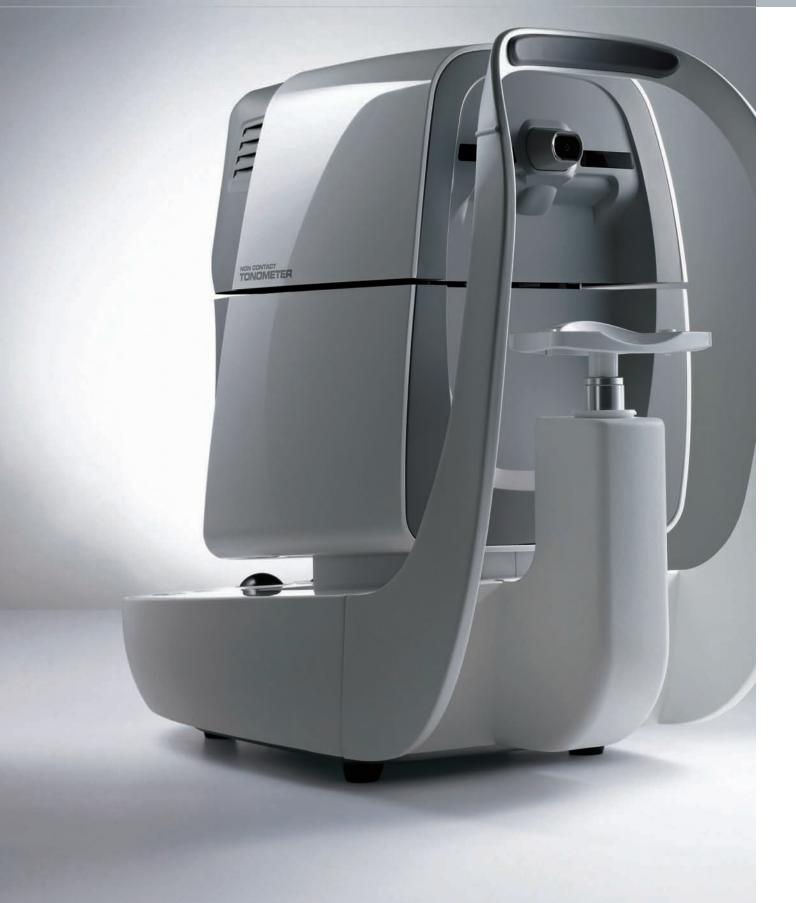

Huvitz HNT-7000 measures patient's IOP with a simple touch of a button.

Full auto left/right side change, alignment, focusing and puffing is done automatically with incredible ease. This full auto functionality and corneal thickness data compensation functions provide you with more precise

Improved measurement value, better time management and patient comfort are just a few additional advantages of the finest non-contact tonometer from Huvitz, the HNT-7000!

Full Auto Tracking Measurement and Corneal Thickness Compensation allow you easier and more precise Tonometry