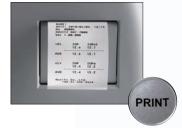

## INTEGRATED PRINTER

The measured data can be easily printed out by the integrated printer.