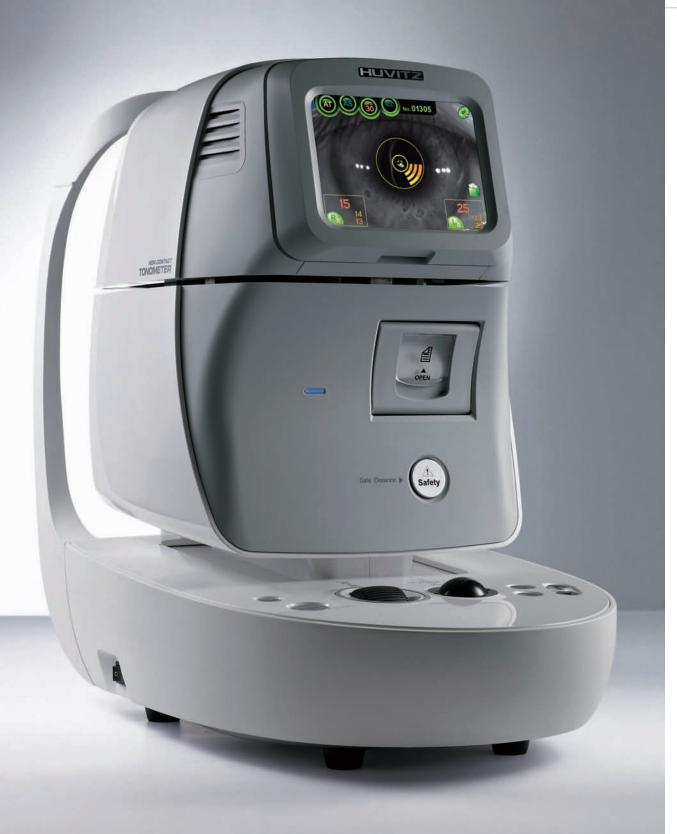

### 5.7" TOUCH COLOR TFT LCD

High-resolution touch LCD screen with 0 to 90 degree tilting function provides you easy and effective operation for any condition given.

## SAFETY STOPPER

A safety sensor is implemented to avoid any contact with the nozzle and patient eyes.

## INTEGRATED PRINTER

The measured data can be easily printed out by the integrated printer.