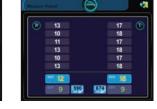

### CORNEAL THICKNESS COMPENSATION

For more precise tonometry, corneal thickness values of patient can be inserted to get compensated and accurate data.