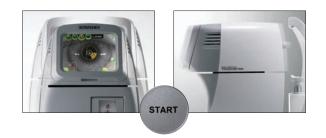

Huvitz HNT-7000 measures patient's IOP with a simple touch of a button.

Full auto left/right side change, alignment, focusing and puffing is done automatically with incredible ease. This full auto functionality and corneal thickness data compensation functions provide you with more precise

Improved measurement value, better time management and patient comfort are just a few additional advantages of the finest non-contact tonometer from Huvitz, the HNT-7000!