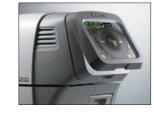

### 5.7" TOUCH COLOR TFT LCD

High-resolution touch LCD screen with 0 to 90 degree tilting function provides you easy and effective operation for any condition given.

## SAFETY STOPPER

A safety sensor is implemented to avoid any contact with the nozzle and patient eyes.