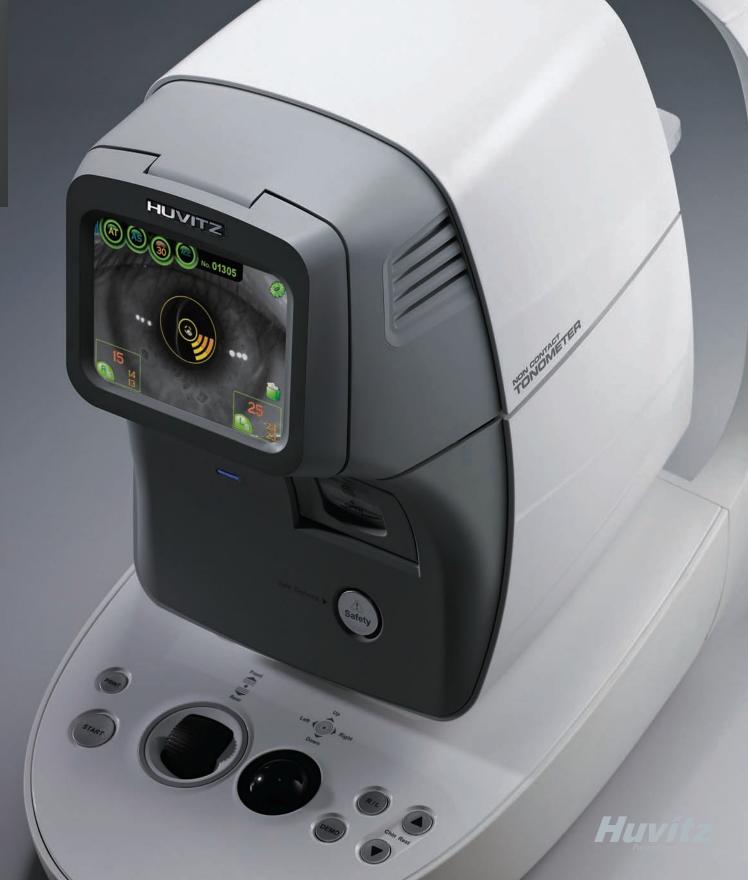

### FULL AUTO TRACKING

Only a button needs to be pressed to align, focus and puff the both, left and right eyes.

### USER FRIENDLY INTERFACE

User friendly icons provide you with an easier operation environment.

### 5.7" TOUCH COLOR TFT LCD

High-resolution touch LCD screen with 0 to 90 degree tilting function provides you easy and effective operation for any condition given.

### MOTORIZED CHIN REST

With just the touch of a button, the unit is aligned, focused and puffs both the left and right eyes