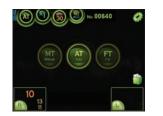

### USER FRIENDLY INTERFACE

User friendly icons provide you with an easier operation environment.

### 5.7" TOUCH COLOR TFT LCD

High-resolution touch LCD screen with 0 to 90 degree tilting function provides you easy and effective operation for any condition given.