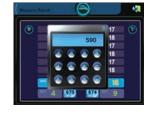

### CORNEAL THICKNESS COMPENSATION

For more precise tonometry, corneal thickness values of patient can be inserted to get compensated and accurate data.