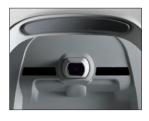

## SAFETY STOPPER

A safety sensor is implemented to avoid any contact with the nozzle and patient eyes.

### MOTORIZED CHIN REST

With just the touch of a button, the unit is aligned, focused and puffs both the left and right eyes