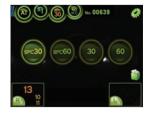

## SMART PUFFING CONTROL

Soft puffing maximizes patient comfort.

The puffing is automatically regulated after the measurement if needed.

### CORNEAL THICKNESS COMPENSATION

For more precise tonometry, corneal thickness values of patient can be inserted to get compensated and accurate data.